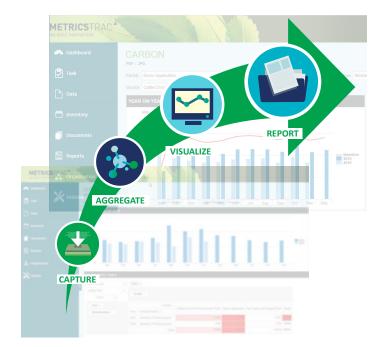

# STREAMLINED ENVIRONMENTAL DATA CAPTURE AND REPORTING

**CAPTURE.** MetricsTrac can automatically collect data from your existing databases and systems.

**AGGREGATE.** Combine and summarize data for real-time processing.

**VISUALIZE.** View your data with built-in business intelligence tools in various intuitive dashboards for analysis anytime and anywhere. MetricsTrac allows multi-facility and multi-metric performance tracking and measurement, and features cascading screens so that you view only the graphs you need for insightful analysis and reporting.

**REPORT.** Generate various reports to communicate performance data to stakeholders and regulatory bodies as well as disclosure organizations such as CDP and GRI.